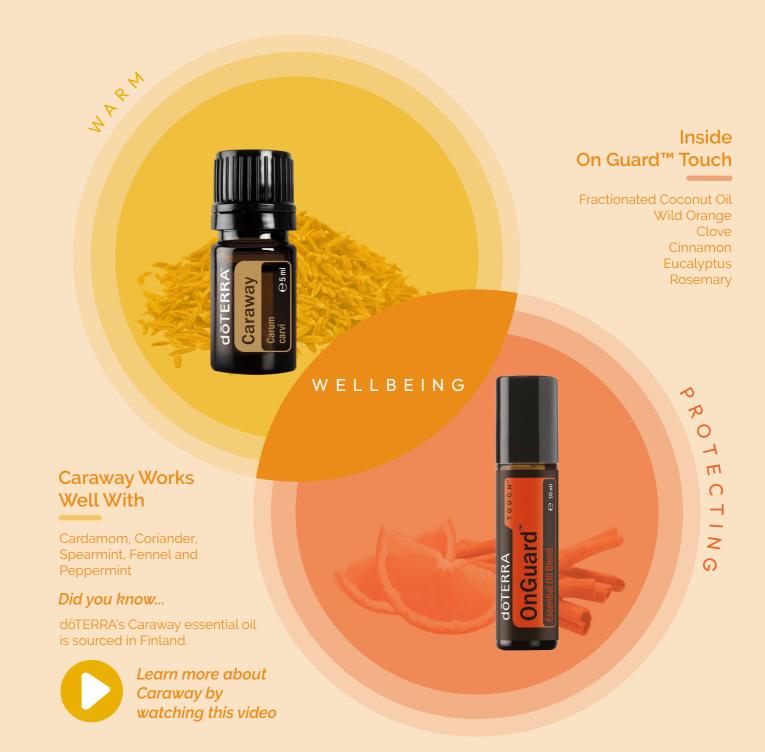

# On Guard™ Touch & Caraway\*

#### \*Limited Time Offer Product

Make it a habit to reach out for dōTERRA essential oils when you need support! On Guard™ Touch is perfect for both children and adults and can be applied topically to the chest and bottoms of feet when you feel like you need an extra protective boost, and to experience its energising, uplifting aroma.

Caraway has been historically used for its health benefits, with its two main chemical constituents being limonene and carvone.