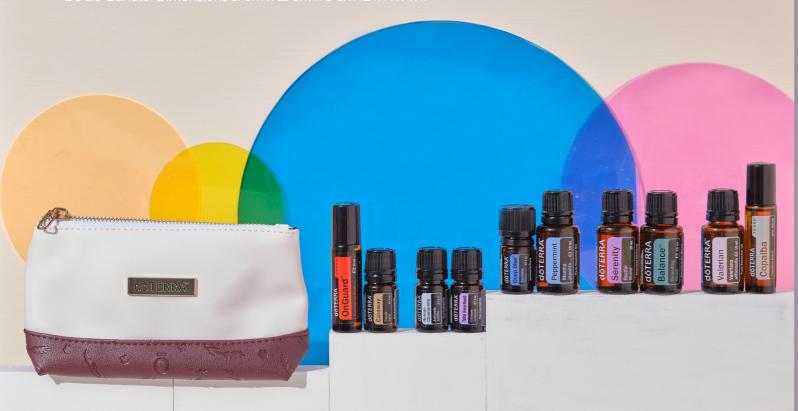

### The BOGO Bag is Back!

You can shop offers individually, or add the BOGO Bundle to your shopping cart to receive all of the pairings complete with a doTERRA Branded Bag\*! It's one swift click to get all the offers at once – you don't need to add the individual pairings to your shopping cart.

This stylish two-tone bag with gold zip detail includes an insert pouch that can hold four essential oil bottles securely. Remove the insert pouch to store a compact range of bottles, roll-ons or travel size products.

\*The doTERRA Branded Bag is not available for individual sale and is only available with purchase of the BOGO Bundle. Dimensions 17cm x 11 cm x 8 cm (L x H x W).