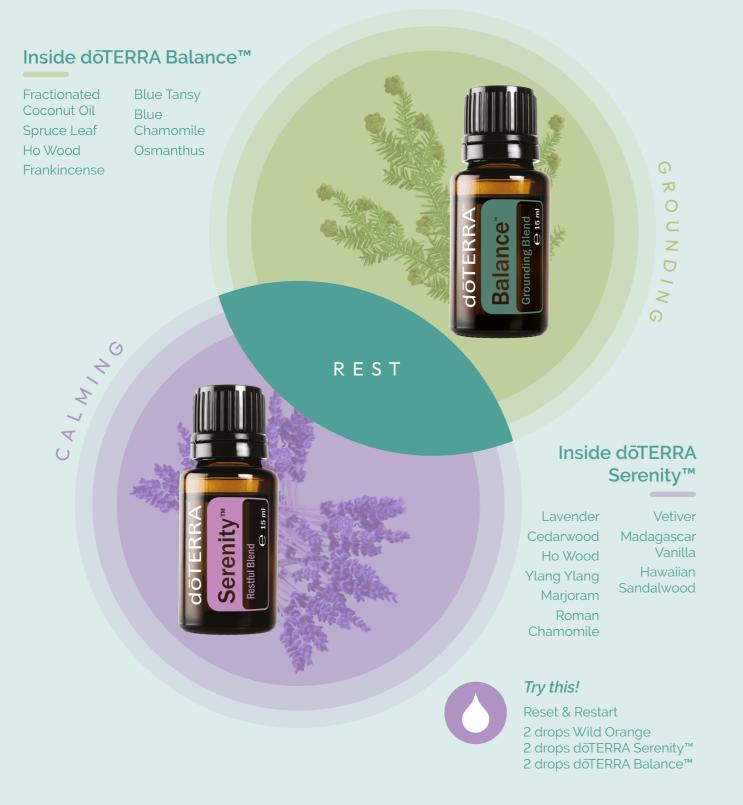

# dōTERRA Serenity™ & dōTERRA Balance™

Sleep and rest are often overlooked as one of the main pillars of a healthy lifestyle. They require time and a consistent routine. dōTERRA Serenity™ & dōTERRA Balance™ provide dynamic support to create an environment where you can give your body and mind a chance to repair and renew. Enhance your bedtime routine with a few drops of dōTERRA Serenity and use dōTERRA Balance to start the day feeling grounded and in harmony.