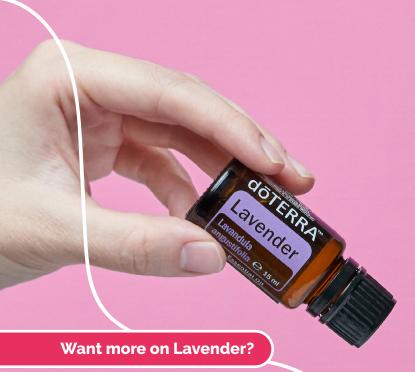

### Spearmint & Lavender

Hit the road with the classics! No summer is complete without this pairing.

Spearmint is a refreshing and energising essential oil that can add a cooling boost to water or bring a burst of flavour to homemade lemonade.

Lavender is soothing, not just for the mind, but for the body too! Add it to a rich, moisturising lotion after a long day in the sun to nourish the skin. Lavender is also an excellent companion to enhance restful moments during a holiday.

Lavender Oil Tip: Add 10 drops of Lavender to a damp cloth and add it to your clothes in the tumble dryer.

Scan/click below to watch video

- - - ♦ Wild Orange