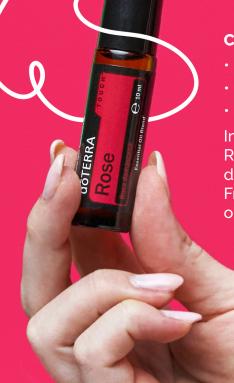

### Rose Touch & Gardenia Touch\*

\*Limited Time Offer Product

Embrace the elegance and femininity of Rose Touch and available for the first time in Europe, Gardenia Touch. This duo of luxurious flowers delivers an unmatched aroma experience.

### Rose blends well with

Helichrysum, Lemongrass, Tea Tree, AromaTouch™, ClaryCalm™

### **Create your own Pure Perfume**

- 50% heart note: Rose
- 20% root note: Patchouli
- 30% crown note: Wild Orange

In a 10 ml roller bottle, add 25 drops Rose Touch, 10 drops Patchouli, 15 drops Wild Orange. Top with Fractionated Coconut oil. Leave one week before applying.

**Want more on Rose Touch?** 

Scan/click below to watch video