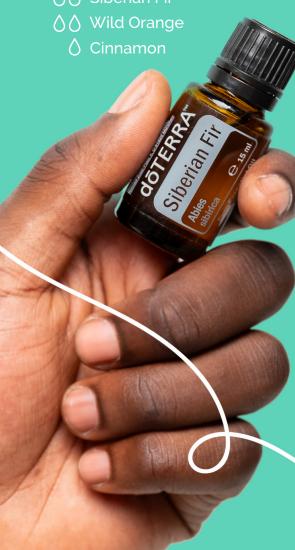

### Siberian Fir & Wild Orange

Get a boost of energy with Siberian Fir and Wild Orange. The combination of these two essential oils will leave you feeling uplifted and ready to start the day!

Like a stroll through a forest, Siberian Fir essential oil promotes calm and stability. Decompress with Siberian Fir by incorporating it in a massage after strenuous activity. Wild Orange is a bright, cheery oil that will make you smile as soon as you open the bottle.

### Did you know?

Siberian Fir's primary compounds are bornyl acetate, camphene and alpha-pinene.

### **Into the Woods**

♦ Siberian Fir

- For a rich citrus aroma, use while showering, and freshen your bathtub drain
- For an extra burst of energy in the morning, add a few drops to your body wash
- Combine with Cedarwood and Frankincense and your favourite body lotion for a fragrant, moisturising experience

Want more on Wild Orange?

Scan/click below to watch video