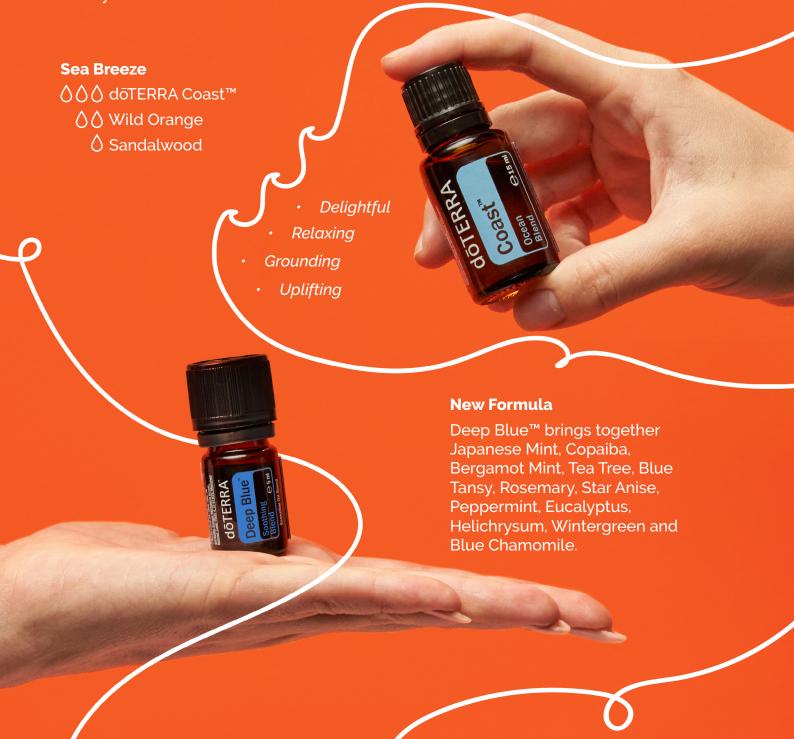

### dōTERRA Coast™\* & Deep Blue™

\*Limited Time Offer Product

Ride a wave of creativity and comfort with dōTERRA Coast™ and Deep Blue™. Inspired by white sandy beaches and tranquil ocean tides, drift away from your cares with the grounding and relaxing properties of dōTERRA Coast™ Blend. With the added benefits of Copaiba and Rosemary from Spain, use the new and improved Deep Blue™ blend to soothe, cool and give you the confidence to move with ease. Go ahead and raise the bar – you can do it!