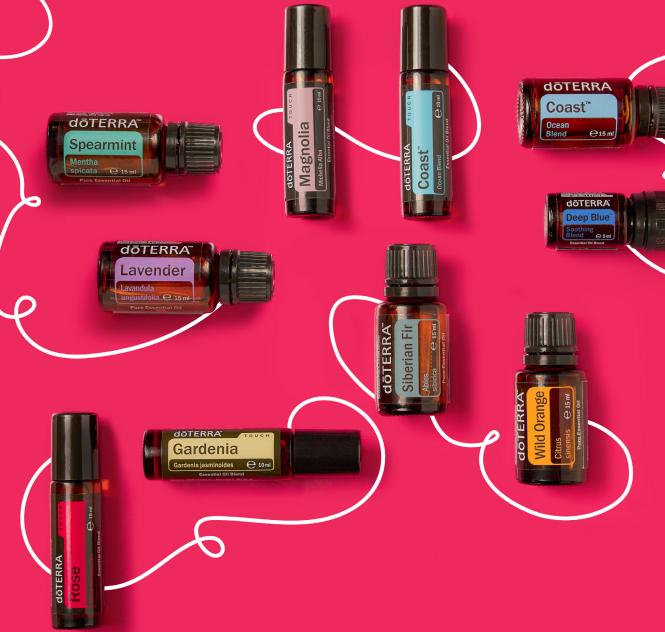

Cherish these moments of togetherness with a drop of your favourite essential oil products.

BUY dōTERRA Coast™\* (15 ml), GET Deep Blue™ (5 ml) - New Formula!

**BUY** Magnolia Touch (10 ml), **GET** dōTERRA Coast™ Touch\* (10 ml)

**BUY** Spearmint (15 ml), **GET** Lavender (15 ml)

**BUY** Rose Touch (10 ml), **GET** Gardenia Touch\* (10 ml)

BUY Siberian Fir (15 ml), GET Wild Orange (15 ml)

\*Limited Time Offer Product

You can shop offers individually, or add the **BOGO Bundle** to your shopping cart to receive all of the pairings complete with a set of exclusive aluminium bottle cap diffusers!