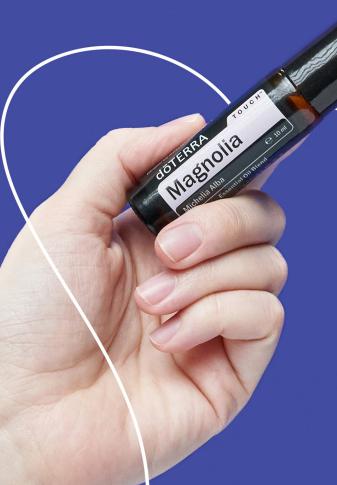

Magnolia Touch & dōTERRA Coast™

Touch\*

\*Limited Time Offer Product

Enjoy feelings of ease and freedom on summer days with Magnolia Touch and dōTERRA Coast Touch™.

Wear these light and uplifting scents to soothe your mood and promote moments of calm and relaxation. Magnolia is a beautiful natural fragrance with a fresh, floral and slightly herbaceous aroma. Roll on dōTERRA Coast™ Touch to transport your senses to a warm, serene island landscape.

- Use Magnolia Touch daily as your new signature personal fragrance
- Blends well with Bergamot or Ylang Ylang
- Roll onto the bottoms of your feet to create feelings of calm and relaxation

Orange Peel, Lemon Eucalyptus and Lemongrass combine with Amyris, Cedarwood, Coriander, Douglas Fir and Magnolia for a positive, grounding and relaxing aroma. Notes of Buchu Aged Leaf Oil and Sichuan Pepper Extract create warm, earthy undertones, bringing a distinct fragrance to this proprietary blend.